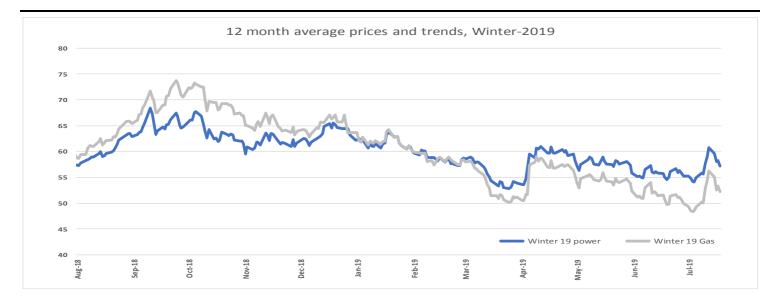

## Catalyst Weekly Energy Element / Week 30

67.45

27 74

61.93

68.95

28.26

66.52

UK energy prices ended the week lower with stark losses seen in Oil price; Coal and Carbon fell too 2.18% and 1.84% respectively. Demand from the domestic sector fell 2.76%. UK gas production rose week-on-week which helped with balancing and to loosen the grid. Langeled flows fell but are expected higher next week. Some outages of Norwegian gas fields came to an end. LNG deliveries are expected to the UK by the end of the month which paves way for a general bearish sentiment when considering the fundamentals. By close of play on Thursday (18th July) the October-2019 annual contracts for electricity and gas closed lower -3.46% and -3.94% respectively.