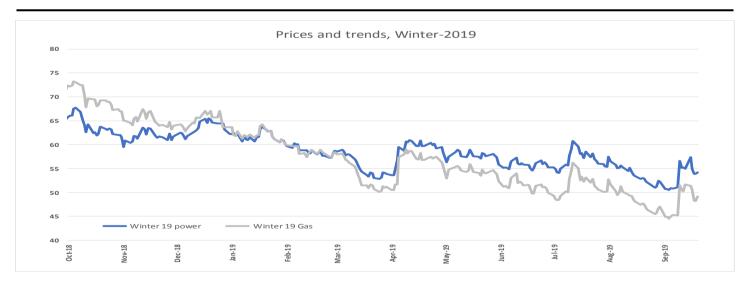

## UK Natural Gas & Power Market: Week Commencing 16-09-2019

UK energy prices ended the week higher. The oil price rose considerably during, ending higher on renewed concern over the US-China trade war. There were also rises in Coal and Carbon markets: Hard Coal burn in Germany rose week on week contributing to the boost in the Coal price. Previous bullishness from news of faulty nuclear reactors in France and capacity at the German OPAL pipeline dissipated which helped to cap the rate of gains during the week. By close of play on Friday (20/09) the October-2019 annual contracts for electricity/gas closed lower +0.09%/-0.88% respectively but longer dated annual contracts closed higher.

#### Outlook and drivers: Week Commencing 23-09-2019

Markets opened the week lower on Monday (23rd) and mixed on Tuesday (24th). Overall markets have trended down thus far.