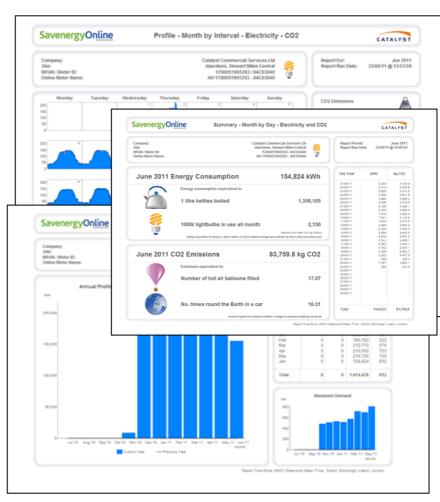

## **Your Monthly Half Hourly Energy Reports**

It's only by finely monitoring your energy use that you can start to see where waste is occurring. And, for that, you need an effective automatic monitoring and targeting system (aM&T).

Every month we will deliver your comprehensive energy management report directly to your inbox.